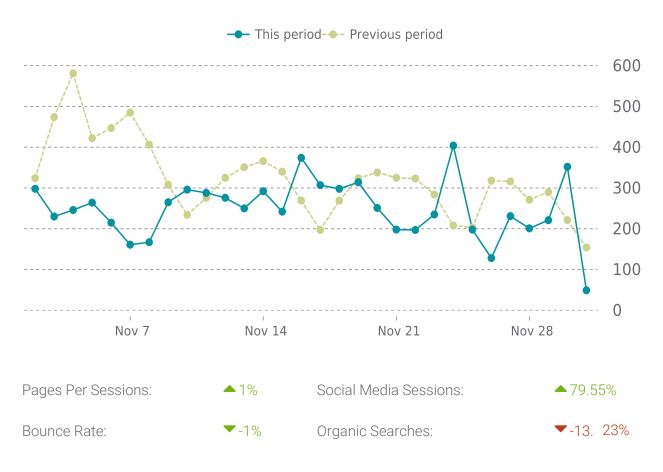

#### ANALYTICS

Pageviews: 10819; Site sessions: 7660

Traffic down by: **21%** 

#### OVERVIEW

Session duration **01m:06s** 

#### SESSIONS