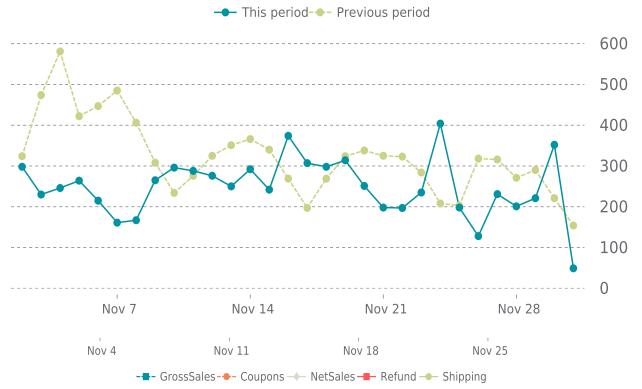

Statistics from your shop show increase in profit

#### OVERVIEW

Gross sales in this period

\$2,550.00

Worth of coupons used **\$300.00** 

Charged for shipping **\$0.00** 

\$2,250.00

Net sales in this period

Refunded 0 orders